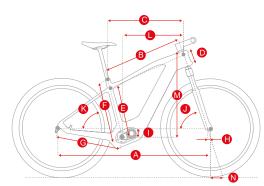

|                    | 140mm S | M     | L     |
|--------------------|---------|-------|-------|
| L ejes(A)          | 1191    | 1222  | 1253  |
| L tubo superior(B) | 584     | 603   | 626   |
| L tubo virtual(C)  | 590     | 618   | 647   |
| L tubodirección(D) | 110     | 125   | 140   |
| L centro/centro(E) | -       | -     | -     |
| L centro/tope(F)   | 406     | 457   | 508   |
| L vainas(G)        | 457     | 457   | 457   |
| L avance(H)        | 51      | 51    | 51    |
| H pedalier(I)      | 30      | 30    | 30    |
| ß dirección(J)     | 66,5°   | 66,5° | 66,50 |
| ß tubo vertical(K) | 75°     | 75°   | 75°   |
| Reach(L)           | 425     | 450   | 475   |
| Stack(M)           | 616     | 629   | 643   |
| Trail(N)           | 106     | 106   | 106   |