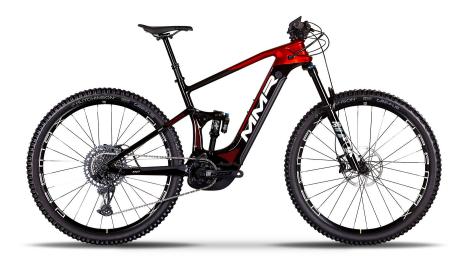

## X-BOLT 140 10

\* Non-binding image

## **DESCRIPTION / GEOMETRY**

If you think of a reliable company, a technologically advanced machine and an autonomy that allows you to reach all your goals, this is your bike.

An advanced intermediate module carbon frame with internal battery, an efficient suspension design and the potential of the fourth generation Bosch drive system make this bike a benchmark in the ebike segment. The potential of its 140 mm of travel, the 29" wheels, together with the agility and lightness provided by its innovative chassis will allow you to literally glide over any terrain.

If you're thinking about the balance between comfort and performance of a **G2** geometry, if you're thinking of a fun, stable bike with a touch of "spice"... you're thinking of the new **X-BOLT 140**.